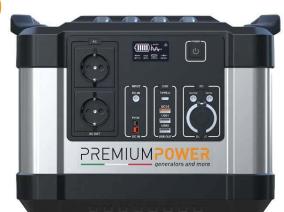

PORTABLE POWER STATION PB1000 \_\_\_\_

- -10 Devices simultaneously
- -3 ways of charging (Adaptor, Solar, Car)
- -14Kg weight only
- -Available every kind of Output ports

| TECHNICAL SPECIFICATIONS |                                |                                    |                                   |  |  |
|--------------------------|--------------------------------|------------------------------------|-----------------------------------|--|--|
| Model                    | PB1000                         | Weight and<br>Dimensions           | 14Kg<br>320x230x260mm             |  |  |
| Certifications           |                                | CE, FCC, RoHS, PSE                 |                                   |  |  |
| INPUTS                   |                                |                                    |                                   |  |  |
| Wall charging            | Adaptor 26V –<br>4,5A INCLUDED | Solar charging                     | 18-30V - 200W max<br>NOT INCLUDED |  |  |
| OUTPUTS                  |                                |                                    |                                   |  |  |
| 2 x AC Outlet            |                                | Schuko 1200W continous, 2400W peak |                                   |  |  |
| 2 x DC Port              | 120W 12V                       | 1 x USB Port                       | 45W 20V                           |  |  |
| 1 x USB Port             | 18W 12V                        | 1 x Cigar Port                     | 120W 12V                          |  |  |
| 2 x USB Port             | 12W 5V                         |                                    |                                   |  |  |
| BATTERY                  |                                |                                    |                                   |  |  |
| Capacity                 | 1100Wh (300AH)                 | Inverter                           | 1200W                             |  |  |
| Life Span                |                                | +- 500 Cycles                      |                                   |  |  |
| OPTIONS                  |                                |                                    |                                   |  |  |
| SOLAR PANEL              |                                | 100W foldable type with cable      |                                   |  |  |