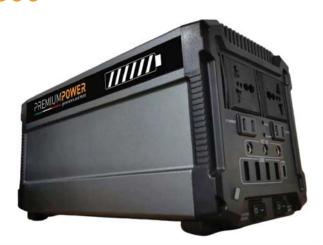

PORTABLE POWER STATION PB1000 \_\_\_\_

- -10 Devices simultaneously
- -3 ways of charging (Adaptor, Solar, Car)
- -14Kg weight only
- -Available every kind of Output ports

| TECHNICAL SPECIFICATIONS |                                |                                    |                                   |  |  |
|--------------------------|--------------------------------|------------------------------------|-----------------------------------|--|--|
| Model                    | PB1000                         | Weight and<br>Dimensions           | 14Kg<br>320x230x260mm             |  |  |
| Certifications           |                                | CE, FCC, RoHS, PSE                 |                                   |  |  |
| INPUTS                   |                                |                                    |                                   |  |  |
| Wall charging            | Adaptor 26V –<br>4,5A INCLUDED | Solar charging                     | 18-30V - 200W max<br>NOT INCLUDED |  |  |
| OUTPUTS                  |                                |                                    |                                   |  |  |
| 2 x AC Outlet            |                                | Schuko 1200W continous, 2400W peak |                                   |  |  |
| 2 x DC Port              | 120W 12V                       | 1 x USB Port                       | 45W 20V                           |  |  |
| 1 x USB Port             | 18W 12V                        | 1 x Cigar Port                     | 120W 12V                          |  |  |
| 2 x USB Port             | 12W 5V                         |                                    |                                   |  |  |
| BATTERY                  |                                |                                    |                                   |  |  |
| Capacity                 | 1100Wh (300AH)                 | Inverter                           | 1200W                             |  |  |
| Life Span                |                                | +- 500 Cycles                      |                                   |  |  |
| OPTIONS                  |                                |                                    |                                   |  |  |
| SOLAR PANEL              |                                | 100W foldable type with cable      |                                   |  |  |