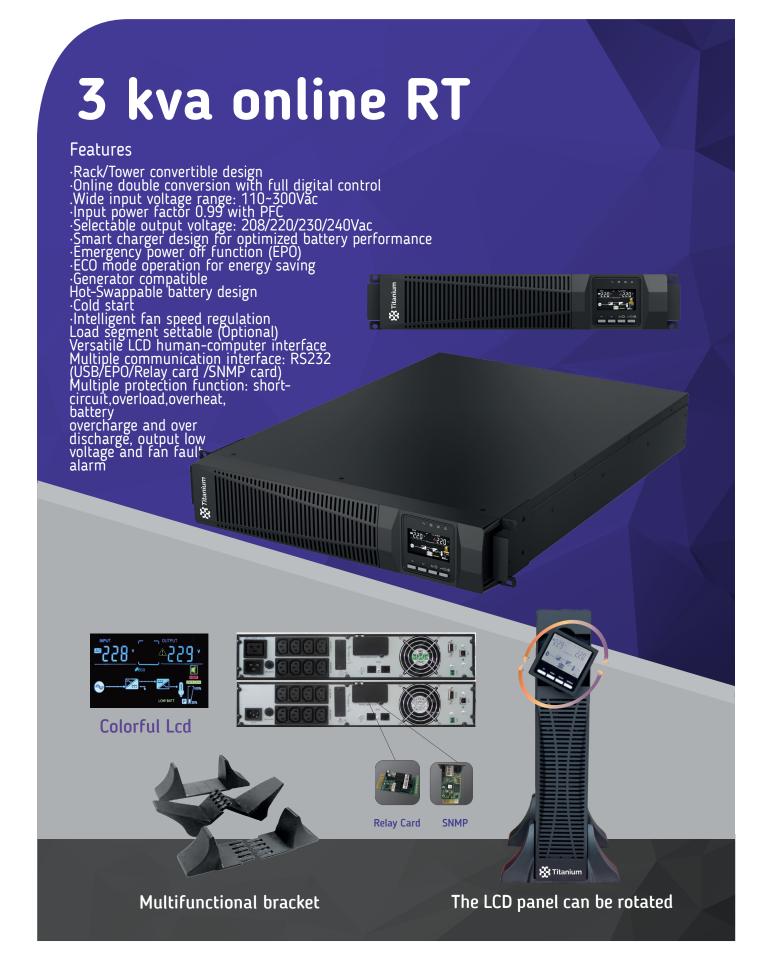

## 3 kva online RT

## **Technical specification**

| MODEL                      | Titanium PETA POWER 3 KVA RT ONLINE                                                                                                                  |
|----------------------------|------------------------------------------------------------------------------------------------------------------------------------------------------|
| Cabacity                   | 3 KVA / 2700 W                                                                                                                                       |
| INPUT                      |                                                                                                                                                      |
| Nominal voltage            | 208/220/230/240Vac                                                                                                                                   |
| Input voltage range        | 110-300Vac (176-280Vac @ 100% load)                                                                                                                  |
| Frequency range            | 40~70Hz (50/60Hz Auto-Sensing)                                                                                                                       |
| Power factor               | ≥0.99                                                                                                                                                |
| OUTPUT                     |                                                                                                                                                      |
| Output voltage             | 208/220/230/240Vac                                                                                                                                   |
| Power factor               | 0.9                                                                                                                                                  |
| Voltage regulation         | ±1%                                                                                                                                                  |
| "Output                    | "Line Mode :46~54Hz or 56~64Hz                                                                                                                       |
| frequency"                 | Bat. Mode :(50/60±0.1%)Hz"                                                                                                                           |
| Crest factor               | 3:1                                                                                                                                                  |
| Harmonic distortion (THDv) | ″≤3% Linear load                                                                                                                                     |
|                            | $\leq$ 5% Non linear load"                                                                                                                           |
| Transfer time              | Oms                                                                                                                                                  |
| Output waveform            | Pure Sinewave                                                                                                                                        |
| EFFICENCY                  |                                                                                                                                                      |
| AC mode                    | 89%                                                                                                                                                  |
| Battery mode               | 85%                                                                                                                                                  |
| BATTERIES                  |                                                                                                                                                      |
| Battery number             | 6                                                                                                                                                    |
| Inbuilt battery            | 12V/9Ah X6                                                                                                                                           |
| Charging voltage           | 82.2dc±1%                                                                                                                                            |
| Charging current (Max)     | 1A                                                                                                                                                   |
| Recharge time              | 4 hours (to 90% of full capacity)                                                                                                                    |
| INDICATORS                 |                                                                                                                                                      |
| LCD display                | Input voltage,Input frequency,Output voltage,Output frequency,Load percentage, Battery voltage,Inner tempera-<br>ture& Remaining battery backup time |
| ALARM                      |                                                                                                                                                      |
| Battery mode               | Beeping every 4 seconds                                                                                                                              |
| Low Battery                | Beeping every second                                                                                                                                 |
| Overload                   | Beeping twice every second                                                                                                                           |
| Fault                      | Continously beeping                                                                                                                                  |
| ENVIRONMENT                |                                                                                                                                                      |
| Operating temperature      | 0 ~40                                                                                                                                                |
| Storage temperature        | -25 ~55                                                                                                                                              |
| Humidity range             | 20~95%RH @ 0~40 (Non condensing)                                                                                                                     |
| Altitude                   | <1500m,derating required when>1500m                                                                                                                  |
| Noise level                | <50dB at 1 Meter                                                                                                                                     |
| STANDARDS                  |                                                                                                                                                      |
| Safety                     | IEC/EN62040-1.IEC/EN62477-1                                                                                                                          |
| EMC                        | IEC/EN62040-2,IEC61000-4-2,IEC61000-4-3,IEC61000-4-4,IEC61000-4-5,IEC61000-4-6,IEC61000-4-8                                                          |
| PHYSICAL                   |                                                                                                                                                      |
| Dimension W x D×H (mm)     | 440X600X86.5                                                                                                                                         |
|                            | 26                                                                                                                                                   |
| Net weight (kg)            | 20                                                                                                                                                   |