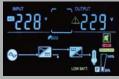

overcharge and over

discharge, output low voltage and fan fault

alarm

Colorful Lcd

Multifunctional bracket

The LCD panel can be rotated

🎇 Titanium