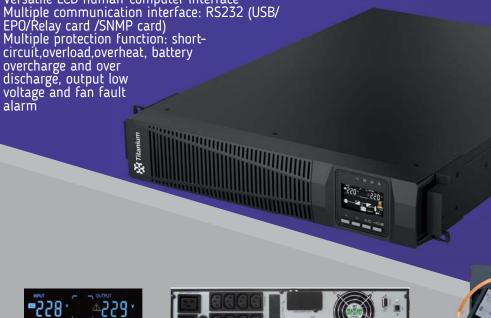

## **Features**

Rack/Tower convertible design
Online double conversion with full digital control
Wide input voltage range: 110~300Vac
Input power factor 0.99 with PFC
Selectable output voltage: 208/220/230/240Vac
Smart charger design for optimized battery performance
Emergency power off function (EPO)
ECO mode operation for energy saving
Generator compatible
Hot-Swappable battery design
Cold start
Intelligent fan speed regulation
Load segment settable (Optional)
Versatile LCD human-computer interface
Multiple communication interface: RS232 (USB/

overcharge and over

discharge, output low voltage and fan fault

alarm

Colorful Lcd

Multifunctional bracket

The LCD panel can be rotated

🎇 Titanium