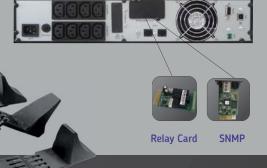

## **Features**

Rack/Tower convertible design
Online double conversion with full digital control
Wide input voltage range: 110~300Vac
Input power factor 0.99 with PFC
Selectable output voltage: 208/220/230/240Vac
Smart charger design for optimized battery performance
Emergency power off function (EPO)
ECO mode operation for energy saving
Generator compatible
Hot-Swappable battery design
Cold start
Intelligent fan speed regulation
Load segment settable (Optional)
Versatile LCD human-computer interface
Multiple communication interface: RS232 (USB/